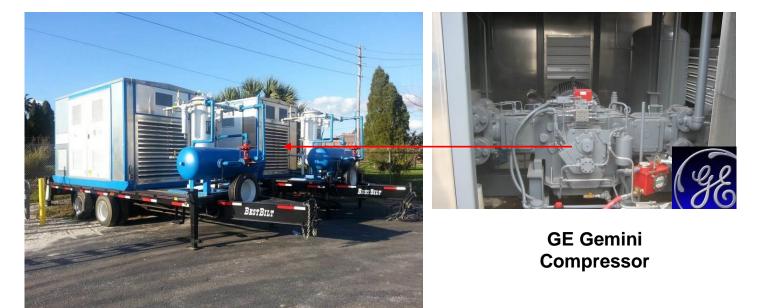

SENA Corporation offers a complete line of standard CNG packages ready for use in any of your applications. We have small packages that will serve small CNG fleets ranging from 2 to 20 vehicles and larger packages that will serve 10 to 150 vehicles including transit buses, airport shuttle buses, garbage trucks, road sweepers, transports, etc. The heart of all medium to large packages is the high quality, industry proven GE Gemini compressor. It is a horizontal, balanced, opposed design that has been working out in the Oil and Gas industry for over 20 years, and has been employed in hundreds of CNG stations. MDi offers complete CNG station solutions using these versatile packages along with storage, valve panels, dispensers and state-of-the-art controls.

#### Large GE Gemini based mobile trailer mounted units