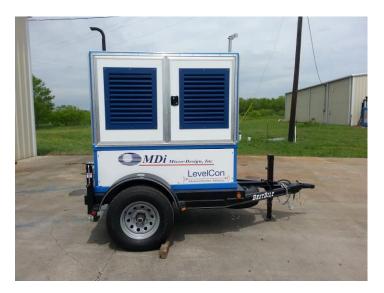

### Small Bauer Compressor based mobile trailer mounted units

**Typical Parameters:** 

Inlet pressure: 20 Psi to 3000 PSI Discharge pressure: 2600 PSI to 4200 PSI Capacity: 120 SCFM to 800 SCFM