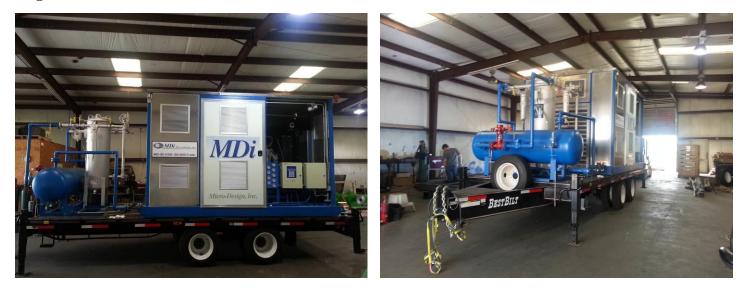

#### Large GE Gemini based mobile trailer mounted units

### **Typical Parameters:**

Inlet pressure: 20 Psi to 3000 PSI Discharge pressure: 2600 PSI to 4200 PSI Capacity: 120 SCFM to 800 SCFM